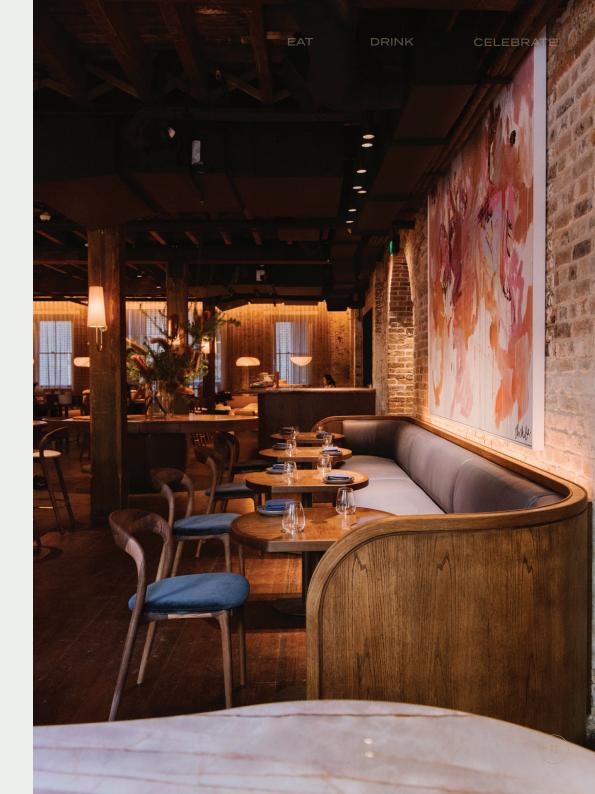

## We Offer:

Breakfast menus Canapés (grazing table or roaming) Set menus (alternate drop or shared menus Customised events

Contact our events team for further details

Lana

Lana is Hinchcliff House's elevated, yet relaxed, restaurant on the first floor. In a dining room where the music's a touch louder and the lights a little lower, special attention is paid to making it feel as though nothing exists outside of the room. The colourful and energetic space adapts well to all celebrations, as does the seasonally driven menu that will be curated to your needs and still highlight the freshest local produce.