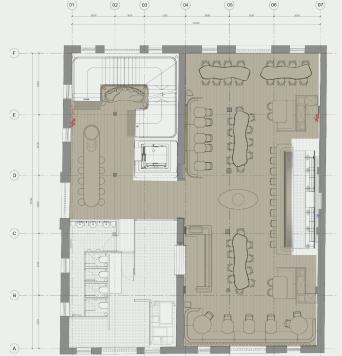

## HINCHCLIFF HOUSE EVENTS

This space on our top floor is a blank canvas with exposed brick, wooden beams and original windows which stream natural light will be the mark of any event. Hired as a dry hire, our team at Hinchcliff can also organise all styling to create the perfect event. With a capacity of 170 people for a sit down event and stand up functions, this little gem in the city with its worldly charm will suit an array of events from masquerade balls to black and white film screenings. With our amazing menus from Grana, Lana and Apollonia and its very own bar, you will have everything you need for a celebration in this exclusively private and self-contained space.

## **Entire Venue**

Cocktail Seated

200PAX 170PAX

Entire Venue

## HINCHCLIFF HOUSE EVENTS

With our amazing menus from Grana, Lana and Apollonia and its very own bar, you will have everything you need for a celebration in this exclusively private and self-contained space.