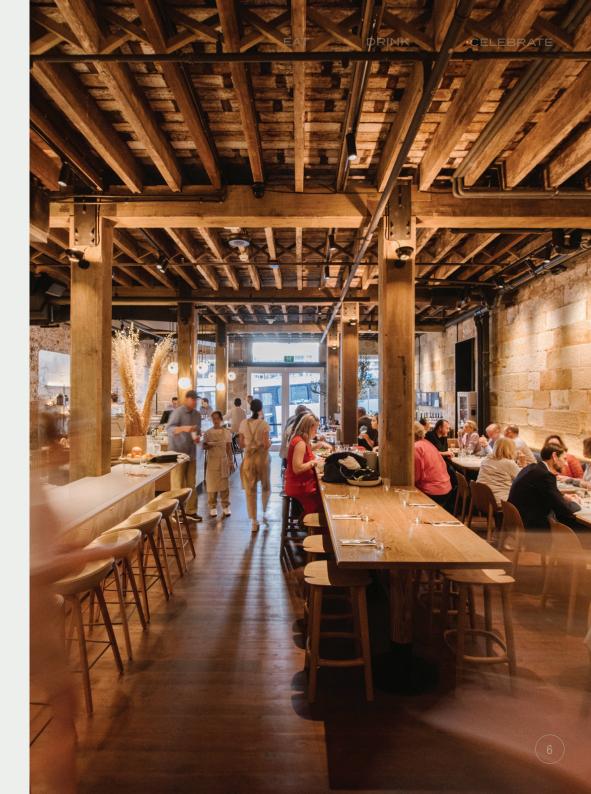

## We Offer:

Canapés (grazing table or roaming) Customised events

Contact our events team for further details

Located on the ground floor, Grana is the beating heart of Hinchcliff House that caters to all appetites at any time of the day. From an early morning buzz to an impromptu afternoon meal or to a group feast, expect a comfortable bustling space complemented with a timeless food and beverage menu. Overlooking Loftus Lane at the rear of the dining room, The Wool Store is the perfect intimate function area for groups celebrating various occasions.

## Wool Store

Views of the laneway, The Wool

Store can accommodate up to 24 guests on a stunning wooden

table framed by columns and original sandstone. Enjoy the energy of the dining floor whilst still being slightly private in your

Seated

Cocktail<br/>Seated14OPAX<br/>88PAXGrana is available to book out for<br/>exclusive use. Suitable for<br/>cocktail and sit down events.Menus:Canapés<br/>(grazing table<br/>or roaming)

Set Menus

Share Menus