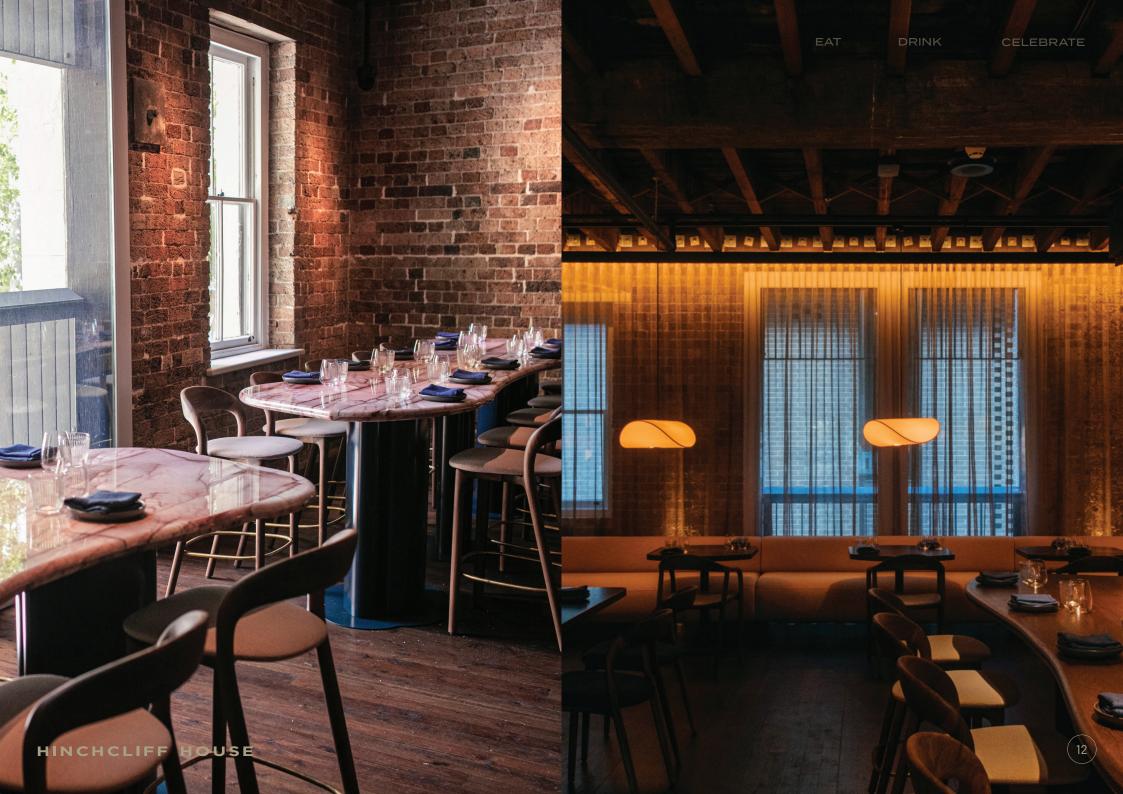

## With a variety of *spaces* across multiple *levels*, Hinchcliff House is the *ideal* destination for your next *event*.

Hinchcliff House is one of Circular Quay's most historic buildings, previously a wool store dating back to the 1860s and has been respectfully and meticulously restored. It now houses multiple bar and restaurant experiences that aim to provide quality, generosity, comfort and enjoyment, and champion Australian produce, ingredients and products through a decidedly Italian lens.

## Wool Store

Views of the laneway, The Wool

Store can accommodate up to 24 guests on a stunning wooden

table framed by columns and original sandstone. Enjoy the energy of the dining floor whilst still being slightly private in your