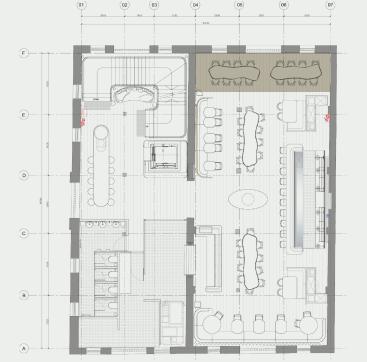

## HINCHCLIFF HOUSE EVENTS

This space on our top floor is a blank canvas with exposed brick, wooden beams and original windows which stream natural light will be the mark of any event. Hired as a dry hire, our team at Hinchcliff can also organise all styling to create the perfect event. With a capacity of 170 people for a sit down event and stand up functions, this little gem in the city with its worldly charm will suit an array of events from masquerade balls to black and white film screenings. With our amazing menus from Grana, Lana and Apollonia and its very own bar, you will have everything you need for a celebration in this exclusively private and self-contained space.

## **Entire Venue**

Cocktail Seated

200PAX 170PAX

Entire Venue

## HINCHCLIFF HOUSE EVENTS

With our amazing menus from Grana, Lana and Apollonia and its very own bar, you will have everything you need for a celebration in this exclusively private and self-contained space.