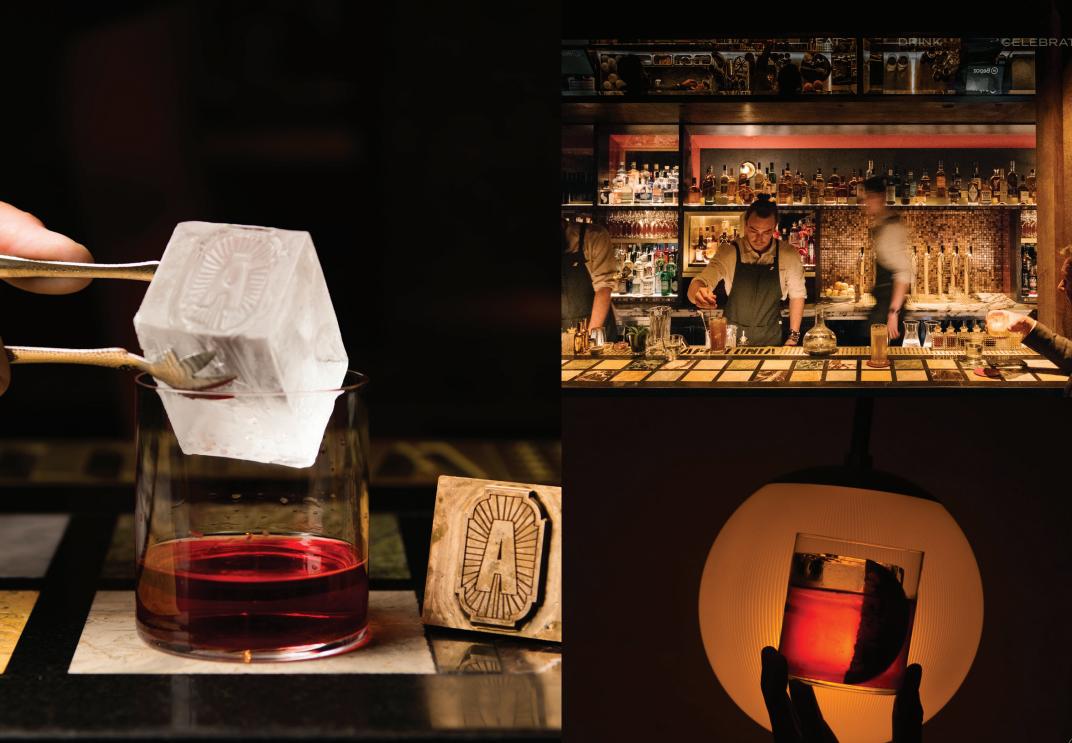

# APOLLONIA

Apollonia is home to old-world romantic escapism through cocktails, drinks and good times. Housed in a Sicilian bandit's drinking den, it's a basement venue paying homage to Apollonia – the patroness of The Godfather novel. A history-laden subterranean site in the heart of Sydney, the bar boasts an extensive spirits list, flowing cocktails and a rambunctious attitude. This venue offers fun, excitement and escapism with its underground Italian scene.

| Entire Venue                                                                                                                                                                       |                |                | The Dais                                                                                                                                                                                                                  |              |                |
|------------------------------------------------------------------------------------------------------------------------------------------------------------------------------------|----------------|----------------|---------------------------------------------------------------------------------------------------------------------------------------------------------------------------------------------------------------------------|--------------|----------------|
| Cocktail<br>Seated                                                                                                                                                                 |                | 70PAX<br>50PAX | Cocktail<br>Seated                                                                                                                                                                                                        |              | 28PAX<br>22PAX |
| Book out Apollonia for<br>exclusive use.                                                                                                                                           |                |                | A raised level overlooking the<br>bar with wrap around banquette<br>seating. With our curated drinks<br>and delicious snacks, this is a<br>wonderful space in Apollonia to<br>entertain guests throughout<br>the evening. |              |                |
| Lots of negronis and other<br>strong, delicious twists on Italian<br>cocktails served by welcoming,<br>energetic bartenders paired<br>with delicious food in a<br>fun environment. |                |                |                                                                                                                                                                                                                           |              |                |
| Venus:                                                                                                                                                                             | Roaming Cana   | oaming Canapés |                                                                                                                                                                                                                           | Roaming Cana | pés            |
|                                                                                                                                                                                    | Platters       |                |                                                                                                                                                                                                                           | Platters     |                |
| Add On:                                                                                                                                                                            | Grazing Tables | 5              |                                                                                                                                                                                                                           |              |                |

# **APOLLONIA**

Entire Venue