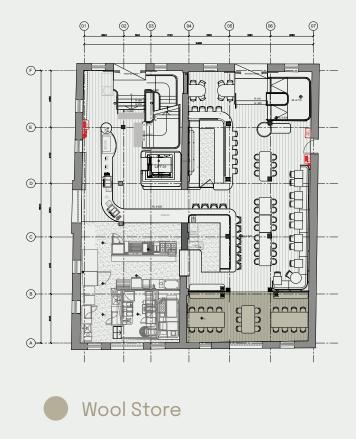

## Wool Store

Views of the laneway, The Wool

Store can accommodate up to 24 guests on a stunning wooden

table framed by columns and original sandstone. Enjoy the energy of the dining floor whilst still being slightly private in your

#### WOOL STORE

Mon-Sun: \$2.5k for Lunch and 6-8pm or 8pm