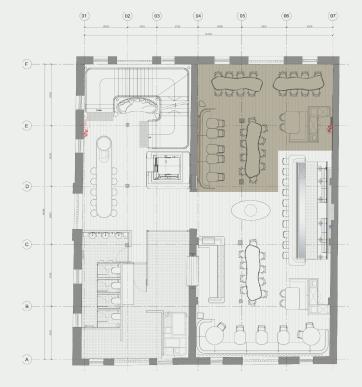

## HINCHCLIFF HOUSE EVENTS

This space on our top floor is a blank canvas with exposed brick, wooden beams and original windows which stream natural light will be the mark of any event. Hired as a dry hire, our team at Hinchcliff can also organise all styling to create the perfect event. With a capacity of 170 people for a sit down event and stand up functions, this little gem in the city with its worldly charm will suit an array of events from masquerade balls to black and white film screenings. With our amazing menus from Grana, Lana and Apollonia and its very own bar, you will have everything you need for a celebration in this exclusively private and self-contained space.

## **Entire Venue**

Cocktail Seated

200PAX 170PAX

Entire Venue

## HINCHCLIFF HOUSE EVENTS

With our amazing menus from Grana, Lana and Apollonia and its very own bar, you will have everything you need for a celebration in this exclusively private and self-contained space.