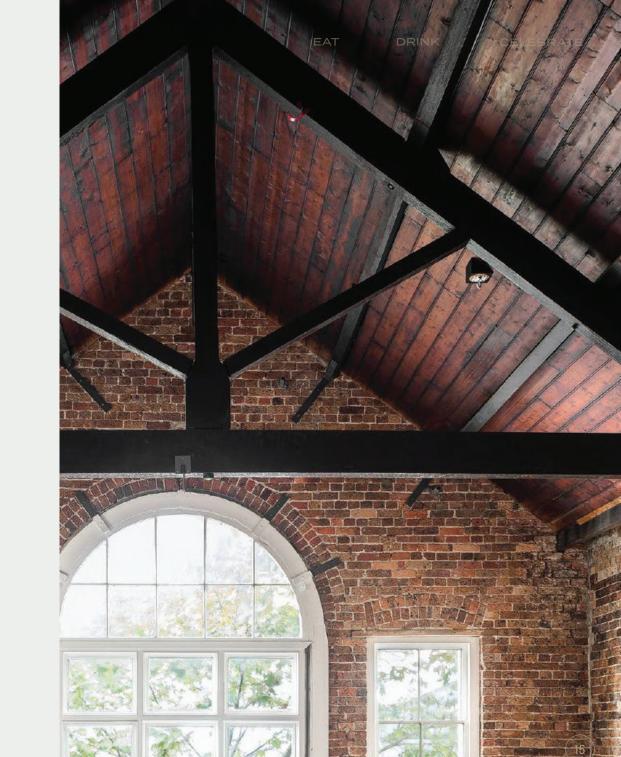

## With a variety of *spaces* across multiple *levels*, Hinchcliff House is the *ideal* destination for your next *event*.

Hinchcliff House is one of Circular Quay's most historic buildings, previously a wool store dating back to the 1860s and has been respectfully and meticulously restored. It now houses multiple bar and restaurant experiences that aim to provide quality, generosity, comfort and enjoyment, and champion Australian produce, ingredients and products through a decidedly Italian lens.

## HINCHCLIFF HOUSE EVENTS

This space on our top floor is a blank canvas with exposed brick, wooden beams and original windows which stream natural light will be the mark of any event. Hired as a dry hire, our team at Hinchcliff can also organise all styling to create the perfect event. With a capacity of 170 people for a sit down event and stand up functions, this little gem in the city with its worldly charm will suit an array of events from masquerade balls to black and white film screenings. With our amazing menus from Grana, Lana and Apollonia and its very own bar, you will have everything you need for a celebration in this exclusively private and self-contained space.