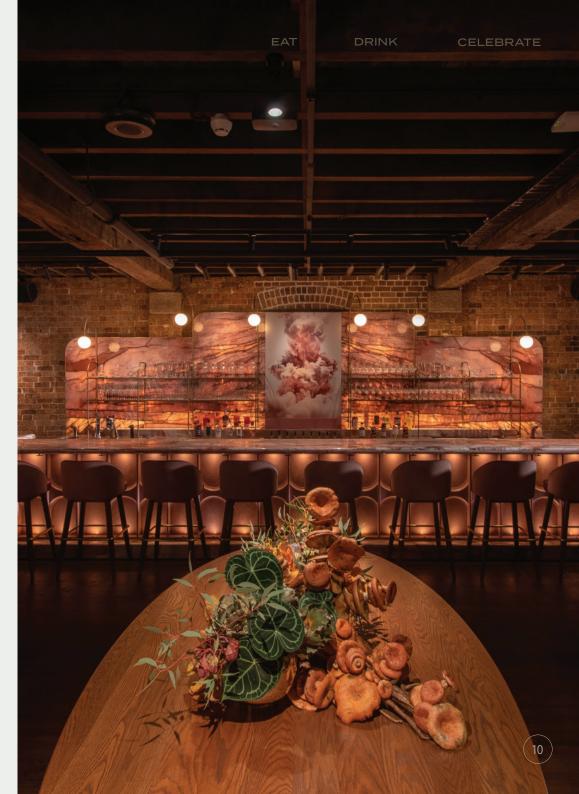

# APOLLONIA

Apollonia is home to old-world romantic escapism through cocktails, drinks and good times. Housed in a Sicilian bandit's drinking den, it's a basement venue paying homage to Apollonia – the patroness of The Godfather novel. A history-laden subterranean site in the heart of Sydney, the bar boasts an extensive spirits list, flowing cocktails and a rambunctious attitude. This venue offers fun, excitement and escapism with its underground Italian scene.