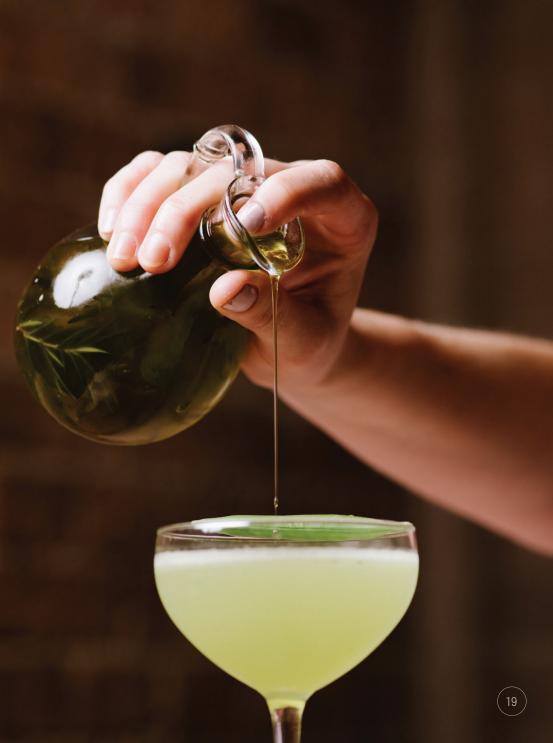

# APOLLONIA

Apollonia is home to old-world romantic escapism through cocktails, drinks and good times. Housed in a Sicilian bandit's drinking den, it's a basement venue paying homage to Apollonia – the patroness of The Godfather novel. A history-laden subterranean site in the heart of Sydney, the bar boasts an extensive spirits list, flowing cocktails and a rambunctious attitude. This venue offers fun, excitement and escapism with its underground Italian scene.

Pan-Mediterranean inspired cuisine for sharing, focused on fresh fish and vegetables with crisp and punchy flavours, minimal red meat and a zero-waste ethos.

A list featuring Australian wineries using Italian varietals and blends, and a healthy mix of natural and otherwise wine making styles. Splashy, strong and colourful cocktails that get finished at the table.