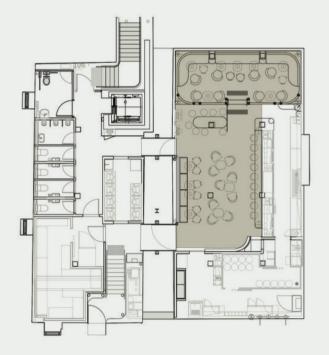

## With a variety of *spaces* across multiple *levels*, Hinchcliff House is the *ideal* destination for your next *event*.

Hinchcliff House is one of Circular Quay's most historic buildings, previously a wool store dating back to the 1860s and has been respectfully and meticulously restored. It now houses multiple bar and restaurant experiences that aim to provide quality, generosity, comfort and enjoyment, and champion Australian produce, ingredients and products through a decidedly Italian lens.

## HINCHCLIFF HOUSE EVENTS

This space on our top floor is a blank canvas with exposed brick, wooden beams and original windows which stream natural light will be the mark of any event. Hired as a dry hire, our team at Hinchcliff can also organise all styling to create the perfect event. With a capacity of 170 people for a sit down event and stand up functions, this little gem in the city with its worldly charm will suit an array of events from masquerade balls to black and white film screenings. With our amazing menus from Grana, Lana and Apollonia and its very own bar, you will have everything you need for a celebration in this exclusively private and self-contained space.

## **Entire Venue**

Cocktail Seated

200PAX 170PAX

Entire Venue

## HINCHCLIFF HOUSE EVENTS

With our amazing menus from Grana, Lana and Apollonia and its very own bar, you will have everything you need for a celebration in this exclusively private and self-contained space.