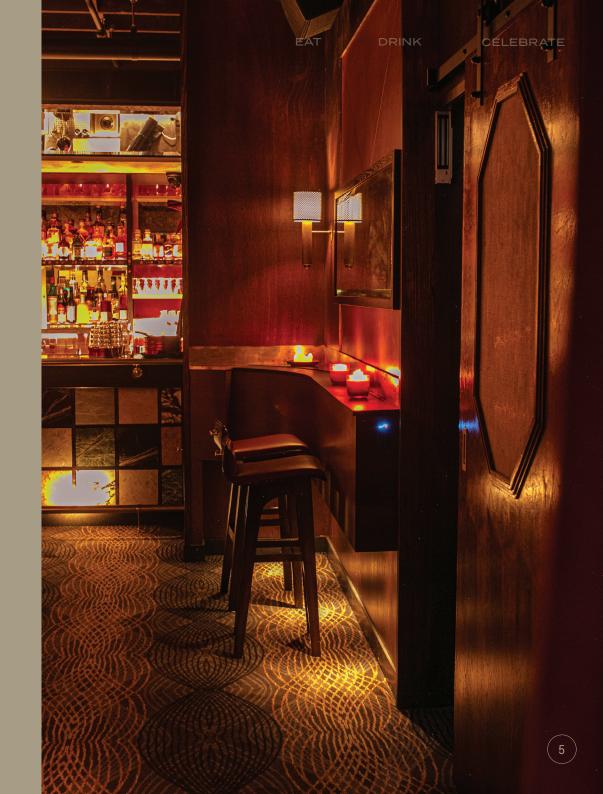

# APOLLONIA

Apollonia is home to old-world romantic escapism through cocktails, drinks and good times. Housed in a Sicilian bandit's drinking den, it's a basement venue paying homage to Apollonia – the patroness of The Godfather novel. A history-laden subterranean site in the heart of Sydney, the bar boasts an extensive spirits list, flowing cocktails and a rambunctious attitude. This venue offers fun, excitement and escapism with its underground Italian scene.

| Entire Venue                                                                                                                                                                       |                |                | The Dais                                                                                                                                                                                                                  |              |                |
|------------------------------------------------------------------------------------------------------------------------------------------------------------------------------------|----------------|----------------|---------------------------------------------------------------------------------------------------------------------------------------------------------------------------------------------------------------------------|--------------|----------------|
| Cocktail<br>Seated                                                                                                                                                                 |                | 70PAX<br>50PAX | Cocktail<br>Seated                                                                                                                                                                                                        |              | 28PAX<br>22PAX |
| Book out Apollonia for<br>exclusive use.                                                                                                                                           |                |                | A raised level overlooking the<br>bar with wrap around banquette<br>seating. With our curated drinks<br>and delicious snacks, this is a<br>wonderful space in Apollonia to<br>entertain guests throughout<br>the evening. |              |                |
| Lots of negronis and other<br>strong, delicious twists on Italian<br>cocktails served by welcoming,<br>energetic bartenders paired<br>with delicious food in a<br>fun environment. |                |                |                                                                                                                                                                                                                           |              |                |
| Venus:                                                                                                                                                                             | Roaming Cana   | oaming Canapés |                                                                                                                                                                                                                           | Roaming Cana | pés            |
|                                                                                                                                                                                    | Platters       |                |                                                                                                                                                                                                                           | Platters     |                |
| Add On:                                                                                                                                                                            | Grazing Tables | 5              |                                                                                                                                                                                                                           |              |                |