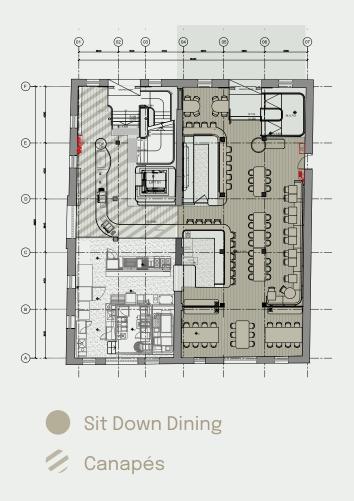

| Entire Venue                                                                                                                                                                       |                |                | The Dais                                                                                                                                                                                                                  |              |                |
|------------------------------------------------------------------------------------------------------------------------------------------------------------------------------------|----------------|----------------|---------------------------------------------------------------------------------------------------------------------------------------------------------------------------------------------------------------------------|--------------|----------------|
| Cocktail<br>Seated                                                                                                                                                                 |                | 70PAX<br>50PAX | Cocktail<br>Seated                                                                                                                                                                                                        |              | 28PAX<br>22PAX |
| Book out Apollonia for<br>exclusive use.                                                                                                                                           |                |                | A raised level overlooking the<br>bar with wrap around banquette<br>seating. With our curated drinks<br>and delicious snacks, this is a<br>wonderful space in Apollonia to<br>entertain guests throughout<br>the evening. |              |                |
| Lots of negronis and other<br>strong, delicious twists on Italian<br>cocktails served by welcoming,<br>energetic bartenders paired<br>with delicious food in a<br>fun environment. |                |                |                                                                                                                                                                                                                           |              |                |
| Venus:                                                                                                                                                                             | Roaming Cana   | oaming Canapés |                                                                                                                                                                                                                           | Roaming Cana | pés            |
|                                                                                                                                                                                    | Platters       |                |                                                                                                                                                                                                                           | Platters     |                |
| Add On:                                                                                                                                                                            | Grazing Tables | 5              |                                                                                                                                                                                                                           |              |                |

Seated

Cocktail<br/>Seated14OPAX<br/>88PAXGrana is available to book out for<br/>exclusive use. Suitable for<br/>cocktail and sit down events.Menus:Canapés<br/>(grazing table<br/>or roaming)

Set Menus

Share Menus

## Entire Venue

Cocktail Seated

120PAX 90PAX

Book out the entire first floor for your private function. This sparkling space is the jewel for all functions and is sure to impress your guests.

Menus: Canapés

## **Entire Venue**

Cocktail Seated

200PAX 170PAX

Entire Venue