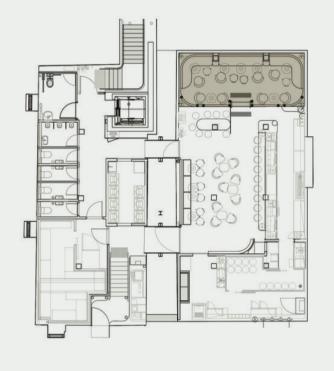

## With a variety of *spaces* across multiple *levels*, Hinchcliff House is the *ideal* destination for your next *event*.

Hinchcliff House is one of Circular Quay's most historic buildings, previously a wool store dating back to the 1860s and has been respectfully and meticulously restored. It now houses multiple bar and restaurant experiences that aim to provide quality, generosity, comfort and enjoyment, and champion Australian produce, ingredients and products through a decidedly Italian lens.

## HINCHCLIFF HOUSE EVENTS

This space on our top floor is a blank canvas with exposed brick, wooden beams and original windows which stream natural light will be the mark of any event. Hired as a dry hire, our team at Hinchcliff can also organise all styling to create the perfect event. With a capacity of 170 people for a sit down event and stand up functions, this little gem in the city with its worldly charm will suit an array of events from masquerade balls to black and white film screenings. With our amazing menus from Grana, Lana and Apollonia and its very own bar, you will have everything you need for a celebration in this exclusively private and self-contained space.

## **Entire Venue**

Cocktail Seated

200PAX 170PAX

Entire Venue

## HINCHCLIFF HOUSE EVENTS

With our amazing menus from Grana, Lana and Apollonia and its very own bar, you will have everything you need for a celebration in this exclusively private and self-contained space.